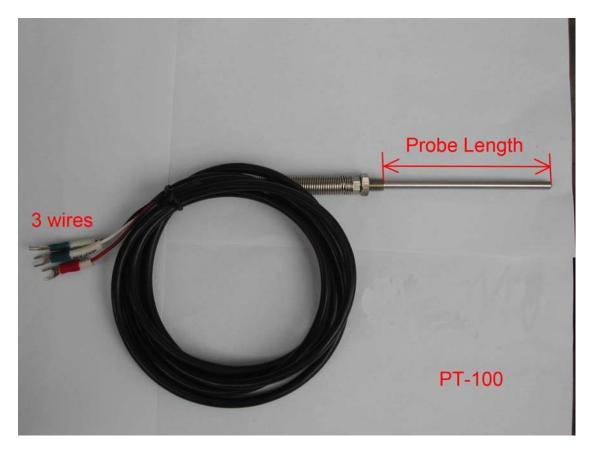

6) PT-100 series: PT100 thermal resistance

7) Others: Temperature sensors / special requirement from customers

## <u>Thermocouple & Thermal resistance photo:</u>

(The photos are for reference only, final model should be confirmed with all specification.)

This is temperature sensors, should customers are interested in them, please indicate the specification they need.