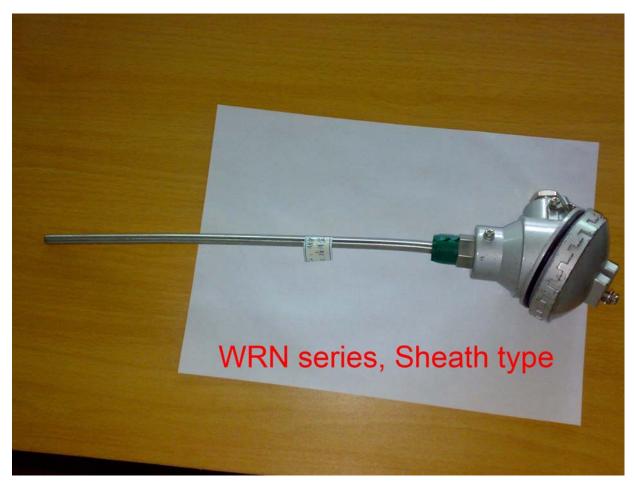

## Catalogue of Thermocouple & Thermal resistance

The thermocouple and thermal resistance we usually provide have below models and specification:

WA series: Screw type
WB series: Fixed type
WC series: Adjustable type
WD series: Probe type
WRN series: Sheath type

## <u>Thermocouple & Thermal resistance photo:</u>

(The photos are for reference only, final model should be confirmed with all specification.)

This is temperature sensors, should customers are interested in them, please indicate the specification they need.