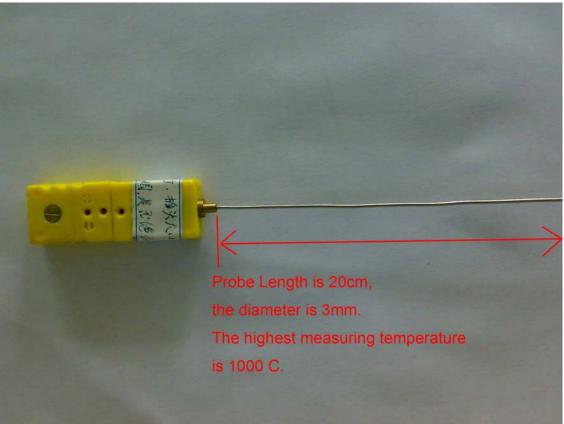

## <u>Thermocouple & Thermal resistance photo:</u>

(The photos are for reference only, final model should be confirmed with all specification.)

This is temperature sensors, should customers are interested in them, please indicate the specification they need.