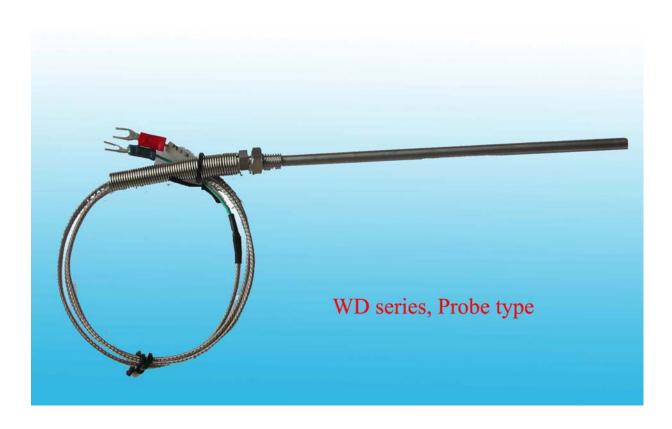

## Catalogue of Thermocouple & Thermal resistance

The thermocouple and thermal resistance we usually provide have below models and specification:

WA series: Screw type
WB series: Fixed type
WC series: Adjustable type
WD series: Probe type
WRN series: Sheath type

## <u>Thermocouple & Thermal resistance photo:</u>

(The photos are for reference only, final model should be confirmed with all specification.)

This is temperature sensors, should customers are interested in them, please indicate the specification they need.