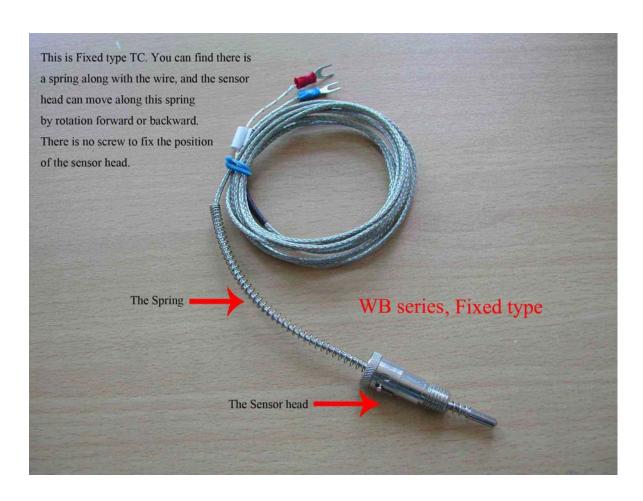

## Catalogue of Thermocouple & Thermal resistance

The thermocouple and thermal resistance we usually provide have below models and specification:

WA series: Screw type
WB series: Fixed type
WC series: Adjustable type
WD series: Probe type
WRN series: Sheath type

## <u>Thermocouple & Thermal resistance photo:</u>

(The photos are for reference only, final model should be confirmed with all specification.)

This is temperature sensors, should customers are interested in them, please indicate the specification they need.