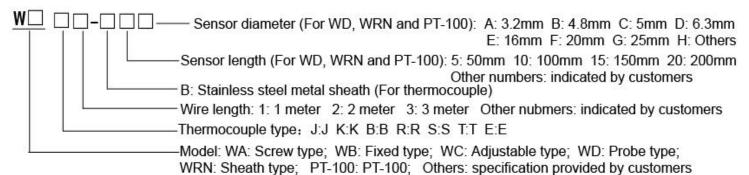

## **Model Indication:**

## Catalogue of Thermocouple & Thermal resistance

The thermocouple and thermal resistance we usually provide have below models and specification:

WA series: Screw type
WB series: Fixed type
WC series: Adjustable type
WD series: Probe type
WRN series: Sheath type