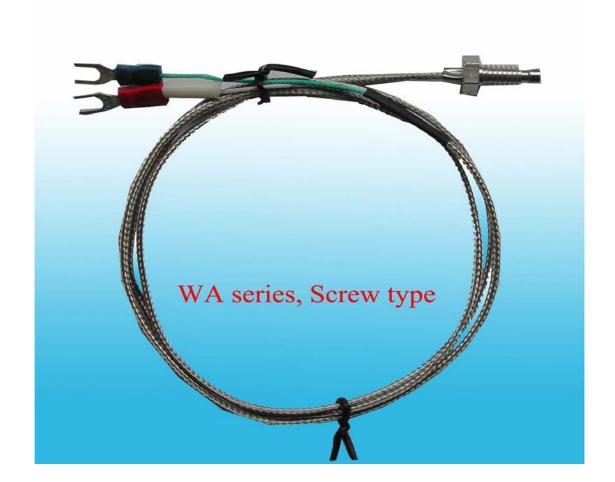

## Catalogue of Thermocouple & Thermal resistance

The thermocouple and thermal resistance we usually provide have below models and specification:

WA series: Screw type
WB series: Fixed type
WC series: Adjustable type
WD series: Probe type
WRN series: Sheath type

## <u>Thermocouple & Thermal resistance photo:</u>

(The photos are for reference only, final model should be confirmed with all specification.)

This is temperature sensors, should customers are interested in them, please indicate the specification they need.