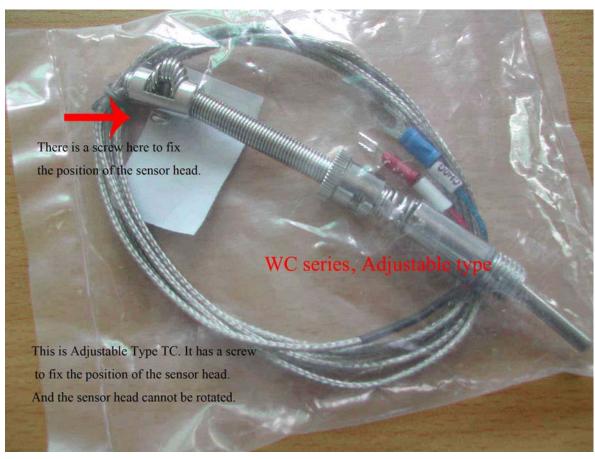

## Catalogue of Thermocouple & Thermal resistance

The thermocouple and thermal resistance we usually provide have below models and specification:

WA series: Screw type
WB series: Fixed type
WC series: Adjustable type
WD series: Probe type
WRN series: Sheath type

## <u>Thermocouple & Thermal resistance photo:</u>

(The photos are for reference only, final model should be confirmed with all specification.)

This is temperature sensors, should customers are interested in them, please indicate the specification they need.